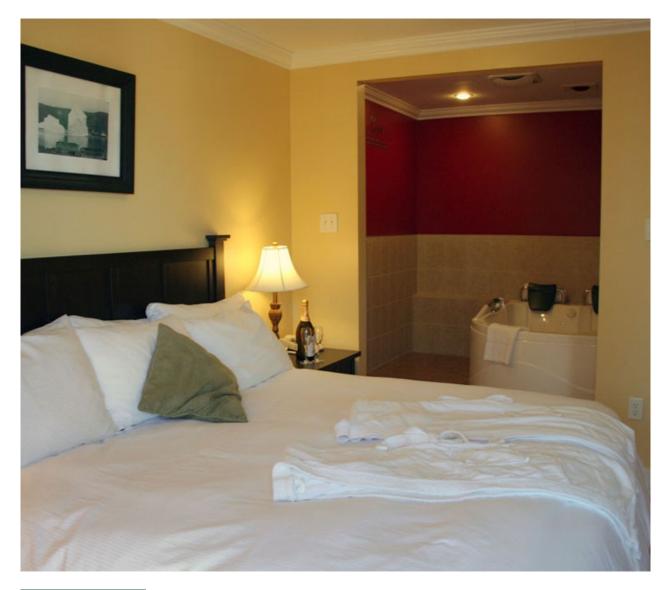

#### HONEYMOON SUITE

1 King Bed with 2-Person Jetted Hot Tub. Makes for a perfect romantic getaway for two. This room is perfect for couples wanting a little bit extra.