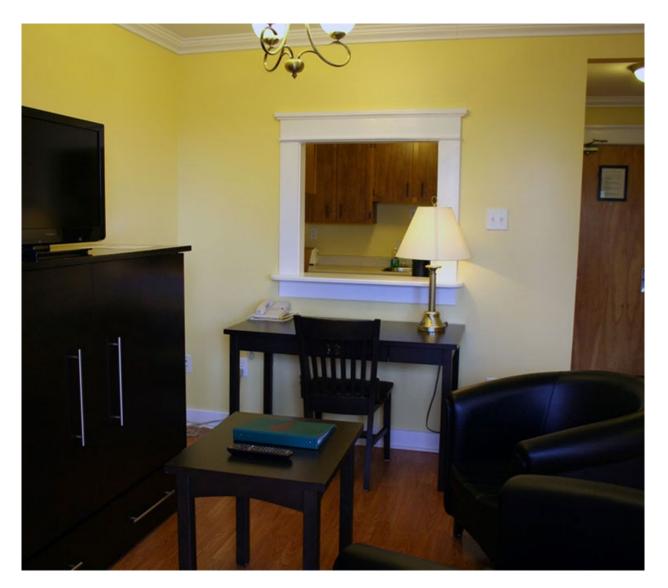

#### STANDARD SUITE

1 Queen Bed & Kitchen. Perfect for a single, couple or small family. The ZzZ Chest (Pull Out Bed) provides extra sleeping space for 2 small children or 1 adult.

#### DELUXE SUITE

1 Queen Bed & Kitchen. Newly renovated. Perfect for a single, couple or small family. ZzZ Chest (Pull Out Bed) provides extra space for 2 small children or 1 adult.