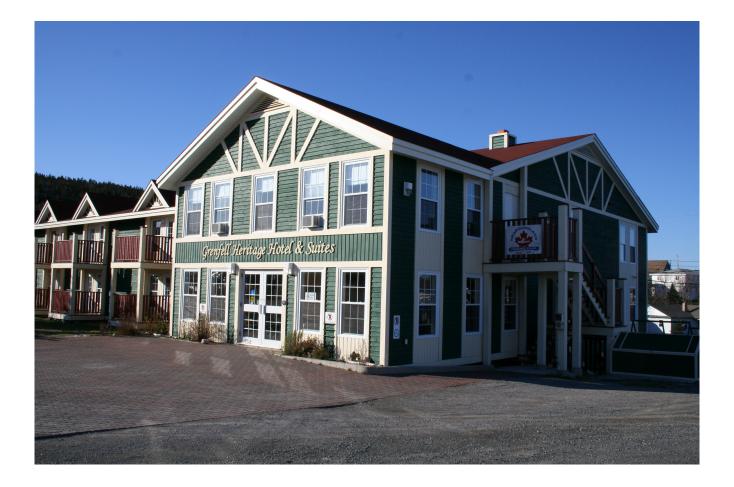

# **GRENFELL HERITAGE HOTEL & SUITES**

**CHOOSE FROM 5 CATEGORIES** 





# \$129.99 per night

#### STANDARD SUITE

1 Queen Bed & Kitchen. Perfect for a single, couple or small family. The ZzZ Chest (Pull Out Bed) provides extra sleeping space for 2 small children or 1 adult.



# \$139.99 per night

#### DELUXE SUITE

1 Queen Bed & Kitchen. Newly renovated. Perfect for a single, couple or small family. ZzZ Chest (Pull Out Bed) provides extra space for 2 small children or 1 adult.



# \$149.99 per night

#### **DOUBLE ROOM**

2 Queen Beds.

The Double Room is spacious and comfortable. The ZzZ Chest provides extra sleeping space for 2 small children or 1 adult.



# \$159.99 per night

## ONE BEDROOM SUITE

1 Queen Bed & Kitchen. Perfect for an extended stay. This suite has a complete kitchen, spacious living area with sofa (pull out bed) & a separate bedro