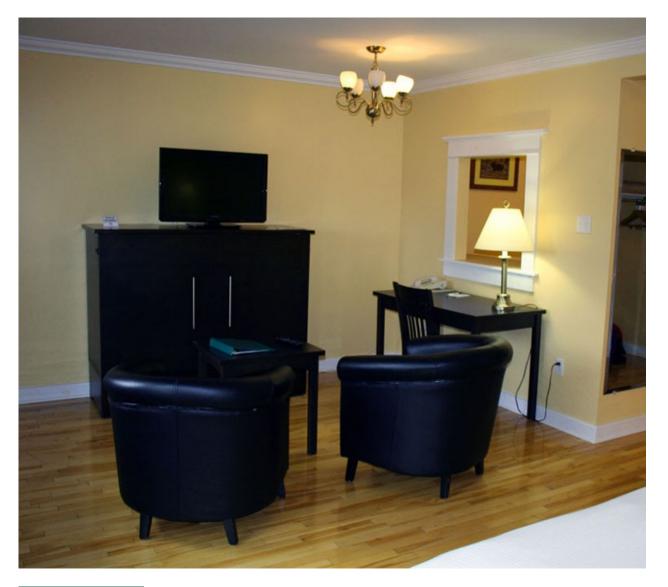

## ONE BEDROOM SUITE

1 Queen Bed & Kitchen. Perfect for an extended stay. This suite has a complete kitchen, spacious living area with sofa (pull out bed) & a separate bedroom.