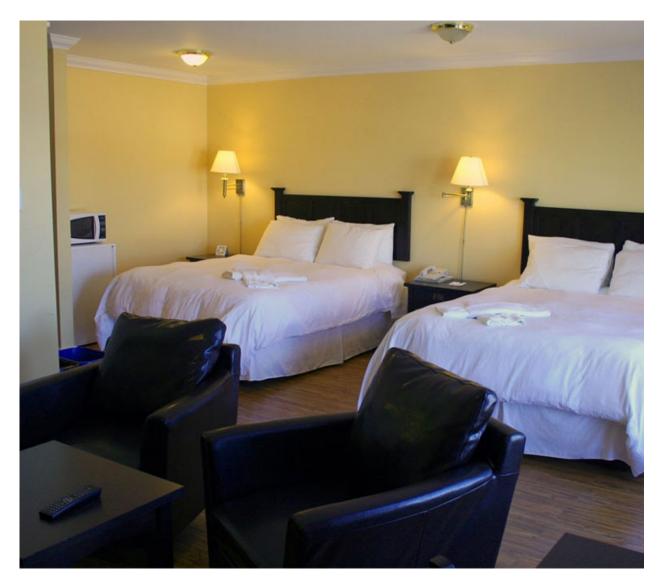

#### **DOUBLE ROOM**

2 Queen Beds.

The Double Room is spacious and comfortable. The ZzZ Chest provides extra sleeping space for 2 small children or 1 adult.